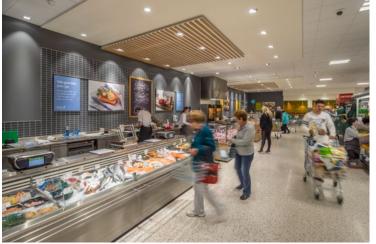

| ANCHOR RETAILERS |          |        |
|------------------|----------|--------|
| UNIT             | RETAILER | SQ FT  |
| Unit 27-30       | Waitrose | 40,000 |
| Unit 22          | Iceland  | 6,428  |
| Unit 5/6         | McColl's | 4,078  |
| _                | Costa    | 1,223  |