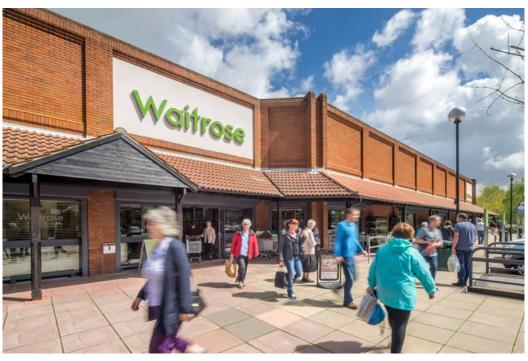

| ANCHOR RETAILERS |          |        |
|------------------|----------|--------|
| UNIT             | RETAILER | SQ FT  |
| Unit 27-30       | Waitrose | 40,000 |
| Unit 22          | Iceland  | 6,428  |
| Unit 5/6         | McColl's | 4,078  |
| _                | Costa    | 1,223  |