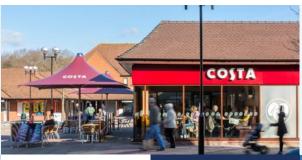

| ANCHOR RETAILERS |          |        |
|------------------|----------|--------|
| UNIT             | RETAILER | SQ FT  |
| Unit 27-30       | Waitrose | 40,000 |
| Unit 22          | Iceland  | 6,428  |
| Unit 5/6         | McColl's | 4,078  |
| _                | Costa    | 1,223  |