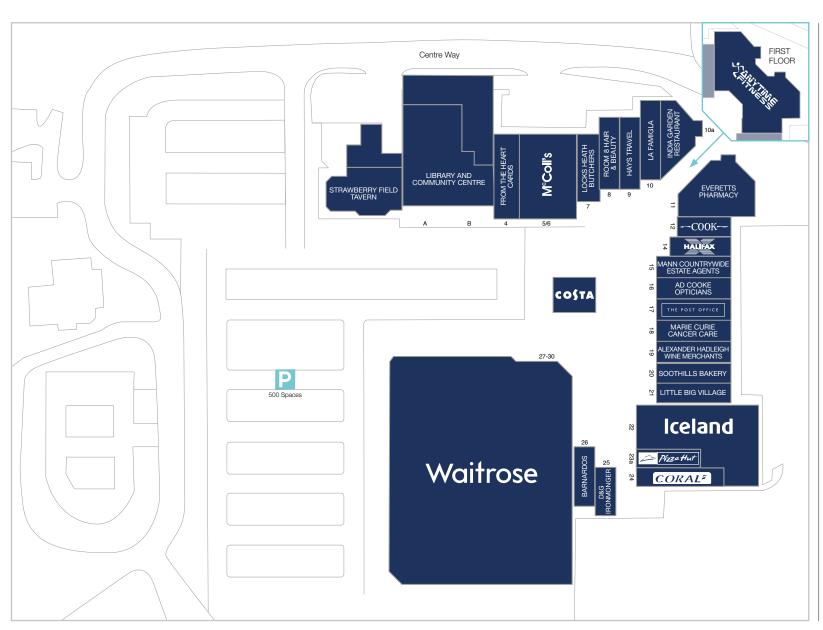

| ANCHOR RETAILERS |          |        |
|------------------|----------|--------|
| UNIT             | RETAILER | SQ FT  |
| Unit 27-30       | Waitrose | 40,000 |
| Unit 22          | Iceland  | 6,428  |
| Unit 5/6         | McColl's | 4,078  |
| _                | Costa    | 1,223  |