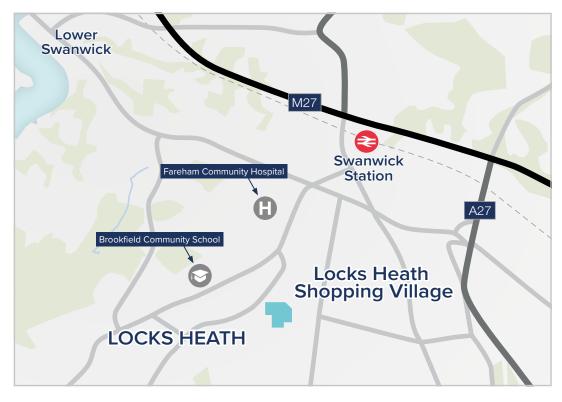

# LOCKS HEATH SHOPPING VILLAGE

FAREHAM, SO31 6DX

**COMMERCIAL PREMISES AVAILABLE** 

FAREHAM, SO31 6DX

FAREHAM, SO31 6DX

Car dominant mode of transport

500 total parking spaces

grocery spend

1.2 visits per week

frequency (UK benchmark - 1.3)

total sq ft

25