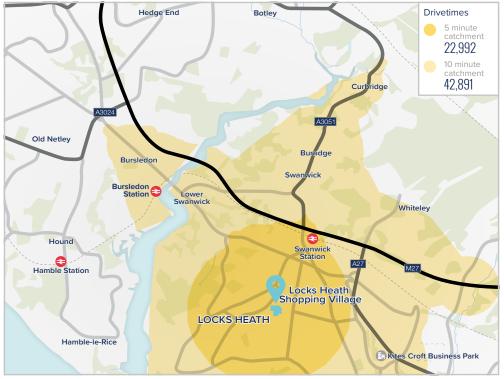

66/34% female/male

22,992 catchment within 5 minute drivetime

42,891 catchment within 10 minute drivetime

3.2m footfall p.a.

43 minutes

£26.00

£7.00

FAREHAM, SO31 6DX