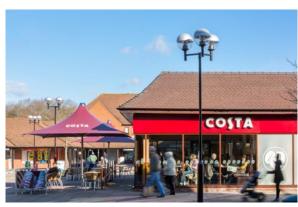

| ANCHOR RETAILERS |          |        |
|------------------|----------|--------|
| UNIT             | RETAILER | SQ FT  |
| Unit 27-30       | Waitrose | 40,000 |
| Unit 22          | Iceland  | 6,428  |
| Unit 5/6         | McColl's | 4,078  |
| _                | Costa    | 1,223  |